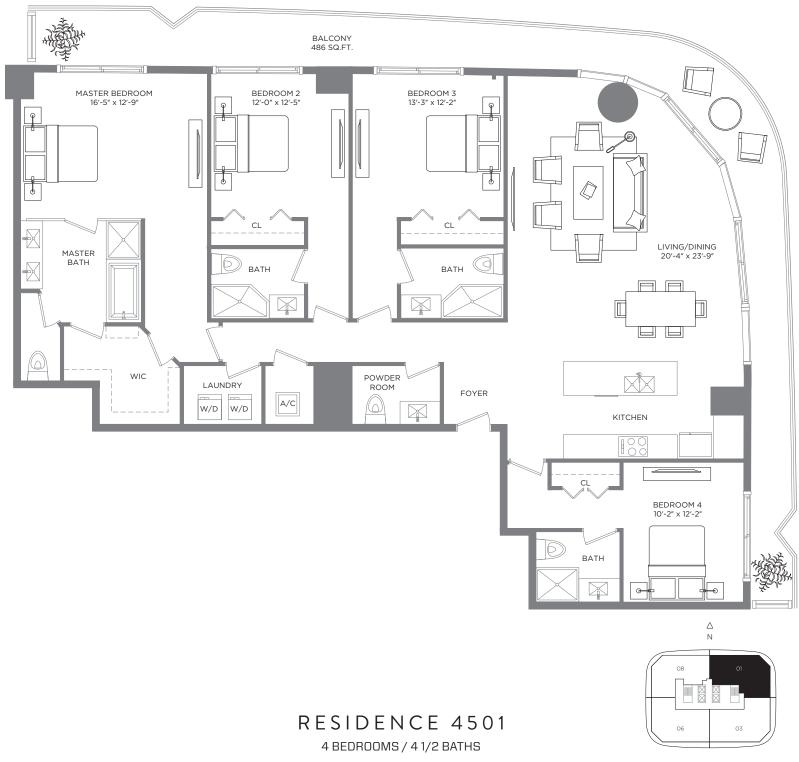

A/C INTERIOR AREA 2,388 SQ.FT. / 221.85 SQ.M. TERRACE AREA 486 SQ.FT. / 45.15 SQ.M. TOTAL RESIDENCE 2,874 SQ.FT. / 267 SQ.M.

Each purchaser is advised that there are various methods for calculating the square footage of a Unit as stated or described in the Prospectus and the Declaration. The dimensions of the Unit shown in these floor plans have been calculated from the exterior boundaries of the exterior walls to the centerline of interior demissing walls, including common elements such as structural walls and other interior structural components of the building and in fact vary from the dimensions that would be determined by using the description and definition of the "Unit" set forth in the Prospectus and the Declaration. For your reference, the area of the Unit, determined in accordance with Unit boundaries as defined in the Prospectus and the Declaration is less than the square footage reflected here. The configuration and use of space or the floor plan design may vary from that in the Prospectus or make design, dimensions, specification, and plan changes at any firme, in the Developer's discretion, to the that measurements of rooms set forth on this floor plan are generally taken at the greatest points of each given room (as if the room were a perfect rectangle), without regard for any control of the prospectus or make design, dimensions, and development plans are subject to change. The furnishings and development plans are subject to change. The furnishings and development plans are subject to change. The furnishings and development plans are subject to change. The furnishings and development plans are subject to change. The furnishings and development plans are subject to change. The furnishings and development plans are subject to change. The furnishings and development plans are subject to change. The furnishings and development plans are subject to change. The furnishings and development plans are subject to change. The furnishings and development plans are subject to change. The furnishings and development plans are subject to change. The furnishings and development plans are subject to change. The furnishings and develop